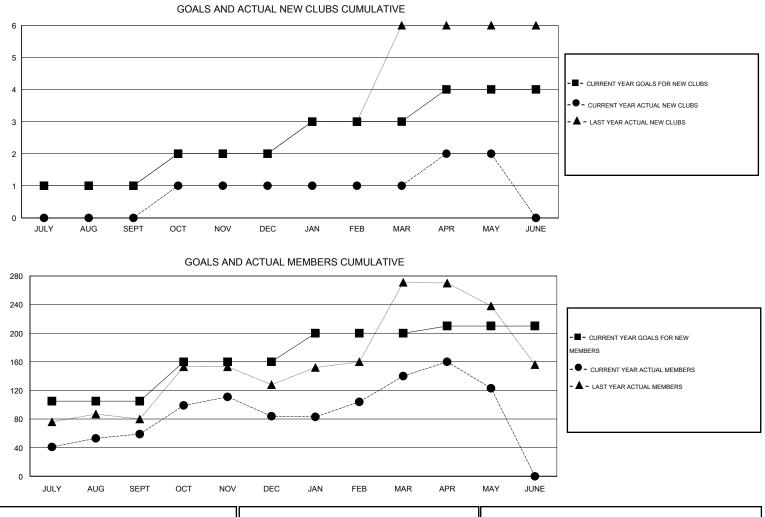

## LOCATION MALAYSIA

|                                                             |                  | Clubs               |                            |                             | Members                                                     |                       |                                  |                              |                             |  |
|-------------------------------------------------------------|------------------|---------------------|----------------------------|-----------------------------|-------------------------------------------------------------|-----------------------|----------------------------------|------------------------------|-----------------------------|--|
|                                                             | RESU             | LTS FOR 2013-2014   |                            |                             | RESULTS FOR 2013-2014                                       |                       |                                  |                              |                             |  |
| QUARTER                                                     | NEW CLUB<br>GOAL | ACTUAL NEW<br>CLUBS | ACTUAL<br>DROPPED<br>CLUBS | ACTUAL NET<br>GAIN/<br>LOSS | QUARTER                                                     | NEW MEMBER<br>GOAL    | ACTUAL TOTAL<br>MEMBERS<br>ADDED | ACTUAL<br>DROPPED<br>MEMBERS | ACTUAL NET<br>GAIN/<br>LOSS |  |
| JULY/AUG/SEPT<br>OCT/NOV/DEC<br>JAN/FEB/MAR<br>APR/MAY/JUNE | 1<br>1<br>1<br>1 | 0<br>1<br>0<br>1    | 0<br>0<br>0<br>0           | 0                           | JULY/AUG/SEPT<br>OCT/NOV/DEC<br>JAN/FEB/MAR<br>APR/MAY/JUNE | 105<br>55<br>40<br>10 | 145<br>91<br>84<br>40            | 86<br>66<br>28<br>57         | 59<br>25<br>56<br>-17       |  |